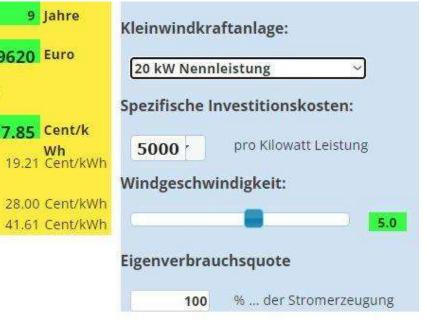

73 MWh to 1.168 GWh a year

Wind

Amortisation:

Ergebnis:

139620 Euro

Stromgestehungskosten:

17.85 Cent/k
Wh
... mit: Kapitalverzinsung:
Strompreis im Vergleich:
... Strompreis heute:

28.00 Cent/kWh