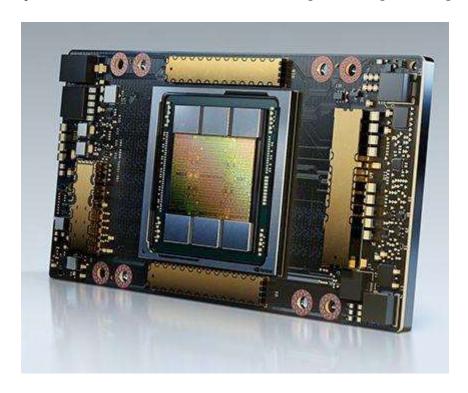

#### **DATA CENTER/AI CENTER**

5x1 Nivdia A100 Data center each 160 k € 0,8 Million €

( after 5 Years 1 Million the complete Supercomputer)

#### SYSTEM SPECIFICATIONS NVIDIA DGX A100

640GB GPUs 8x NVIDIA A100 80GB Tensor Core GPUs GPU Memory 640GB total Performance 5 petaFLOPS AI 10 petaOPS INT8 NVIDIA **NVSwitches 6 System Power Usage 6.5 kW max CPU Dual AMD** Rome 7742, 128 cores total, 2.25 GHz (base), 3.4 GHz (max boost) System Memory 2TB Networking Up to 8x SinglePort NVIDIA ConnectX-7 200 Gb/s InfiniBand Up to 2x Dual-Port NVIDIA ConnectX-7 VPI 10/25/50/100/200 Gb/s Ethernet Up to 8x SinglePort NVIDIA ConnectX-6 VPI 200 Gb/s InfiniBand Up to 2x Dual-Port NVIDIA ConnectX-6 VPI 10/25/50/100/200 ...(Gb/s Ethernet Storage OS: 2x 1.92TB M.2 NVME drives Internal Sto (Gb/s Ethernet Storage OS: 2x 1.92TB M.2 NVME drives Internal Sto (Gb/s Ethernet Storage OS: 2x 1.92TB M.2 NVME drives Internal Sto (Gb/s Ethernet Storage OS: 2x 1.92TB M.2 NVME drives Internal Sto 30TB (8x 3.84 TB) U.2 **NVMe drives Software Ubuntu Linux OS Also supports: Red Hat** Enterprise Linux CentOS System Weight 271.5 lbs (123.16 kgs) max Packaged System Weight 359.7 lbs (163.16 kgs) max System