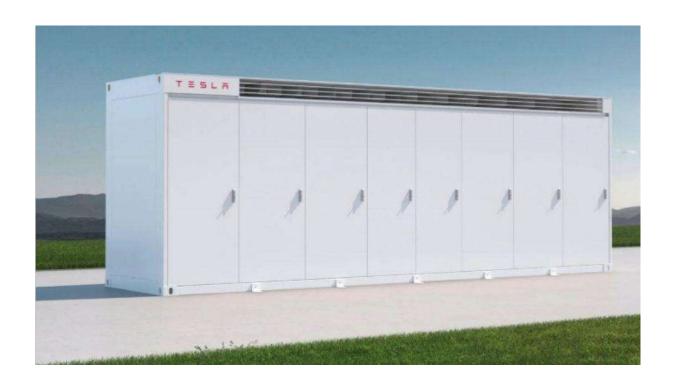

### **TESLA BATTERIES**

The Tesla Megapack is an industrial battery system with a capacity of 3 megawatt hours. Now the online configuration has been put online.

Tesla's main industrial energy storage product is the Megapack. The container-sized battery pack with high storage capacity, inverters, and cooling systems starts at \$1 million. Tesla claims the Megapack has 60 percent higher energy density than the company's Powerpack battery pack.