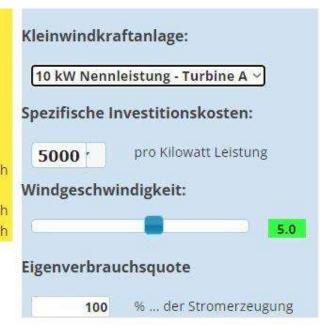

... Strompreis in 20 Jahren:

Amortisation: 11 Jahre

Ergebnis: 45515 Euro

Stromgestehungskosten:

21.38 Cent/k
Wh
... mit: Kapitalverzinsung: 23.01 Cent/kWh

Strompreis im Vergleich:
... Strompreis heute: 28.00 Cent/kWh

... Strompreis in 20 Jahren: 41.61 Cent/kWh

Amortisation: 11 Jahre

Ergebnis: 24115 Euro

Stromgestehungskosten: 20.92 Cent/k

... mit: Kapitalverzinsung: 22.51 Cent/kWh Strompreis im Vergleich:

... Strompreis heute: 28.00 Cent/kWh ... Strompreis in 20 Jahren: 41.61 Cent/kWh

Kleinwindkraftanlage:

5 kW Nennleistung

Spezifische Investitionskosten:

5000 pro Kilowatt Leistung

Windgeschwindigkeit:

5.0

Eigenverbrauchsquote

100 % ... der Stromerzeugung