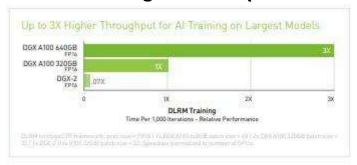

#### SYSTEM SPECIFICATIONS NVIDIA DGX A100

640GB GPUs 8x NVIDIA A100 80GB Tensor Core GPUs GPU Memory 640GB total Performance 5 petaFLOPS AI 10 petaOPS INT8 NVIDIA **NVSwitches 6 System Power Usage 6.5 kW max CPU Dual AMD** Rome 7742, 128 cores total, 2.25 GHz (base), 3.4 GHz (max boost) System Memory 2TB Networking Up to 8x SinglePort NVIDIA ConnectX-7 200 Gb/s InfiniBand Up to 2x Dual-Port NVIDIA ConnectX-7 VPI 10/25/50/100/200 Gb/s Ethernet Up to 8x SinglePort NVIDIA ConnectX-6 VPI 200 Gb/s InfiniBand Up to 2x Dual-Port NVIDIA ConnectX-6 VPI 10/25/50/100/200 ...(Gb/s Ethernet Storage OS: 2x 1.92TB M.2 NVME drives Internal Sto (Gb/s Ethernet Storage OS: 2x 1.92TB M.2 NVME drives Internal Sto (Gb/s Ethernet Storage OS: 2x 1.92TB M.2 NVME drives Internal Sto (Gb/s Ethernet Storage OS: 2x 1.92TB M.2 NVME drives Internal Sto 30TB (8x 3.84 TB) U.2 **NVMe drives Software Ubuntu Linux OS Also supports: Red Hat** Enterprise Linux CentOS System Weight 271.5 lbs (123.16 kgs) max Packaged System Weight 359.7 lbs (163.16 kgs) max System