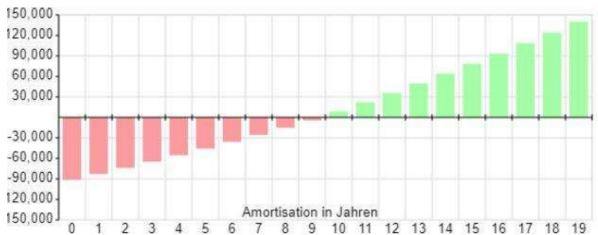

73 MWh to 1.168 GWh a year

Wind

Amortisation:

Ergebnis:

139620 Euro

Stromgestehungskosten:

17.85 Cent/k
Wh
... mit: Kapitalverzinsung:
Strompreis im Vergleich:
... Strompreis heute:

28.00 Cent/kWh