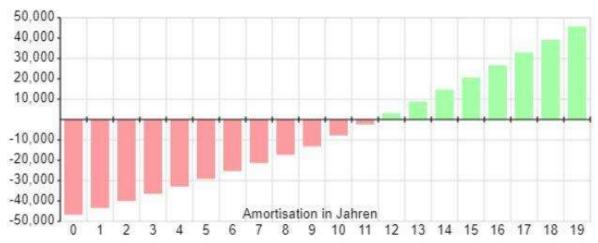

... Strompreis in 20 Jahren:

Amortisation: 11 Jahre

Ergebnis: 45515 Euro

Stromgestehungskosten:

21.38 Cent/k
Wh
... mit: Kapitalverzinsung: 23.01 Cent/kWh

Strompreis im Vergleich:
... Strompreis heute: 28.00 Cent/kWh

... Strompreis in 20 Jahren: 41.61 Cent/kWh

Amortisation: 11 Jahre

Ergebnis: 24115 Euro

Stromgestehungskosten: 20.92 Cent/k

... mit: Kapitalverzinsung: 22.51 Cent/kWh Strompreis im Vergleich:

... Strompreis heute: 28.00 Cent/kWh ... Strompreis in 20 Jahren: 41.61 Cent/kWh