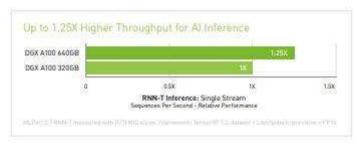

#### SYSTEM SPECIFICATIONS NVIDIA DGX A100

640GB GPUs 8x NVIDIA A100 80GB Tensor Core GPUs GPU Memory 640GB total Performance 5 petaFLOPS AI 10 petaOPS INT8 NVIDIA **NVSwitches 6 System Power Usage 6.5 kW max CPU Dual AMD** Rome 7742, 128 cores total, 2.25 GHz (base), 3.4 GHz (max boost) System Memory 2TB Networking Up to 8x SinglePort NVIDIA ConnectX-7 200 Gb/s InfiniBand Up to 2x Dual-Port NVIDIA ConnectX-7 VPI 10/25/50/100/200 Gb/s Ethernet Up to 8x SinglePort NVIDIA ConnectX-6 VPI 200 Gb/s InfiniBand Up to 2x Dual-Port NVIDIA ConnectX-6 VPI 10/25/50/100/200 ...(Gb/s Ethernet Storage OS: 2x 1.92TB M.2 NVME drives Internal Sto (Gb/s Ethernet Storage OS: 2x 1.92TB M.2 NVME drives Internal Sto (Gb/s Ethernet Storage OS: 2x 1.92TB M.2 NVME drives Internal Sto (Gb/s Ethernet Storage OS: 2x 1.92TB M.2 NVME drives Internal Sto 30TB (8x 3.84 TB) U.2 **NVMe drives Software Ubuntu Linux OS Also supports: Red Hat** Enterprise Linux CentOS System Weight 271.5 lbs (123.16 kgs) max Packaged System Weight 359.7 lbs (163.16 kgs) max System