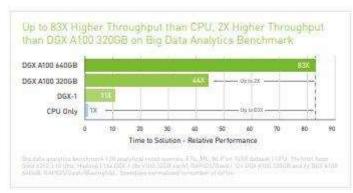

#### **DATA CENTER/AI CENTER**

5x1 Nivdia A100 Data center each 160 k € 0,8 Million €

( after 5 Years 1 Million the complete Supercomputer)

#### SYSTEM SPECIFICATIONS NVIDIA DGX A100

640GB GPUs 8x NVIDIA A100 80GB Tensor Core GPUs GPU Memory 640GB total Performance 5 petaFLOPS AI 10 petaOPS INT8 NVIDIA **NVSwitches 6 System Power Usage 6.5 kW max CPU Dual AMD** Rome 7742, 128 cores total, 2.25 GHz (base), 3.4 GHz (max boost) System Memory 2TB Networking Up to 8x SinglePort NVIDIA ConnectX-7 200 Gb/s InfiniBand Up to 2x Dual-Port NVIDIA ConnectX-7 VPI 10/25/50/100/200 Gb/s Ethernet Up to 8x SinglePort NVIDIA ConnectX-6 VPI 200 Gb/s InfiniBand Up to 2x Dual-Port NVIDIA ConnectX-6 VPI 10/25/50/100/200 ...(Gb/s Ethernet Storage OS: 2x 1.92TB M.2 NVME drives Internal Sto (Gb/s Ethernet Storage OS: 2x 1.92TB M.2 NVME drives Internal Sto (Gb/s Ethernet Storage OS: 2x 1.92TB M.2 NVME drives Internal Sto (Gb/s Ethernet Storage OS: 2x 1.92TB M.2 NVME drives Internal Sto 30TB (8x 3.84 TB) U.2 **NVMe drives Software Ubuntu Linux OS Also supports: Red Hat** Enterprise Linux CentOS System Weight 271.5 lbs (123.16 kgs) max Packaged System Weight 359.7 lbs (163.16 kgs) max System