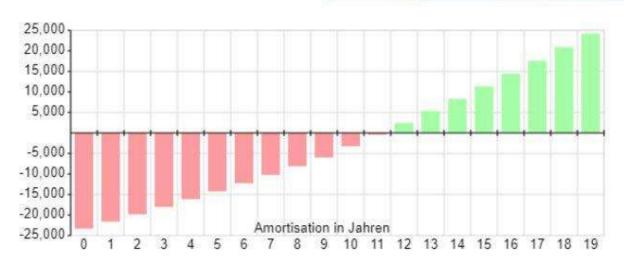

73 MWh to 1.168 GWh a year

Wind

Amortisation:

Ergebnis:

139620 Euro

Stromgestehungskosten:

17.85 Cent/k
Wh
... mit: Kapitalverzinsung:
Strompreis im Vergleich:
... Strompreis heute:

28.00 Cent/kWh

... Strompreis in 20 Jahren:

Amortisation: 11 Jahre

Ergebnis: 45515 Euro

Stromgestehungskosten:

21.38 Cent/k
Wh
... mit: Kapitalverzinsung: 23.01 Cent/kWh

Strompreis im Vergleich:
... Strompreis heute: 28.00 Cent/kWh